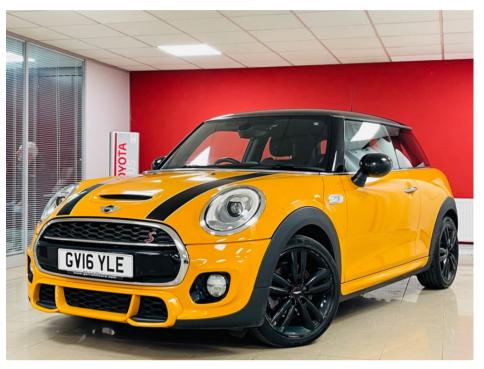

## MINI HATCH COOPER SD £13,990

Aug 2016 46000 miles Automatic Diesel

## **Technical Data CO2 Emmissions** 104 **Engine Capacity** 1995 **Fuel Type Number of Doors** Diesel 3 **Transmission** Automatic **6 Months Tax Cost** 0 **Year of Manufacture** 2016 12 Months Tax Cost 20 Color **ORANGE Euro Status** E6 **BHP** 168 **MPG Combined** 70.6