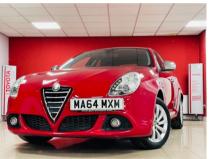

## ALFA ROMEO GIULIETTA TB MULTIAIR DISTINCTIVE £9,290

Dec 2014 12433 miles Manual Petrol

| Technical Data      |        |                    |       |
|---------------------|--------|--------------------|-------|
| CO2 Emmissions      | 131    | Engine Capacity    | 1368  |
| Fuel Type           | Petrol | Number of Doors    | 5     |
| Transmission        | Manual | 6 Months Tax Cost  | 104.5 |
| Year of Manufacture | 2014   | 12 Months Tax Cost | 190   |
| Color               | RED    | Euro Status        | E6    |
| ВНР                 | 170    | MPG Combined       | 49.6  |