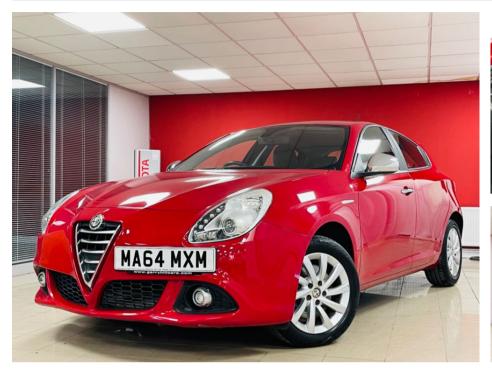

## ALFA ROMEO GIULIETTA TB MULTIAIR DISTINCTIVE £9,290

Dec 2014 12433 miles Manual Petrol

| Technical Data      |        |                    |       |
|---------------------|--------|--------------------|-------|
| CO2 Emmissions      | 131    | Engine Capacity    | 1368  |
| Fuel Type           | Petrol | Number of Doors    | 5     |
| Transmission        | Manual | 6 Months Tax Cost  | 104.5 |
| Year of Manufacture | 2014   | 12 Months Tax Cost | 190   |
| Color               | RED    | Euro Status        | E6    |
| ВНР                 | 170    | MPG Combined       | 49.6  |