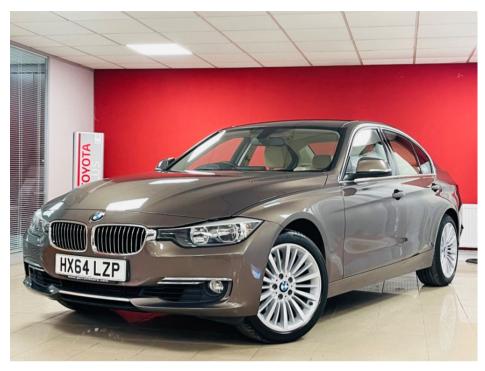

## BMW 3 SERIES 328I LUXURY £12,990









Jan 2015 25000 miles Manual Petrol

## **Features**

Leather Upholstery
Driver Airbag
Electronic Brake Assistance (EBA)
Remote Central Locking
Traction Control
Adaptive Cruise Control
Rear Parking Sensor
Electric Door Mirrors
Height Adjustable Drivers Seat
Fuel Computer
Cupholders

Anti Lock Brakes
ISOFIX
Electronic Stability Programme (ESP)
Alloy W heels
Alarm
Bluetooth Preparation (Phone)
Rain Sensitive W ipers
Front Fog Lights
Steering Column - Adjustable
Leather Steering W heel

Curtain Airbags
Passenger Airbag
Climate Control
Power Assisted Steering (PAS)
Front Electric W indows
Front Parking Sensor
CD Radio
USB and AUX
Rear View Auto Dimming Mirror
12v Socket

| Technical Data      |        |                        |      |
|---------------------|--------|----------------------