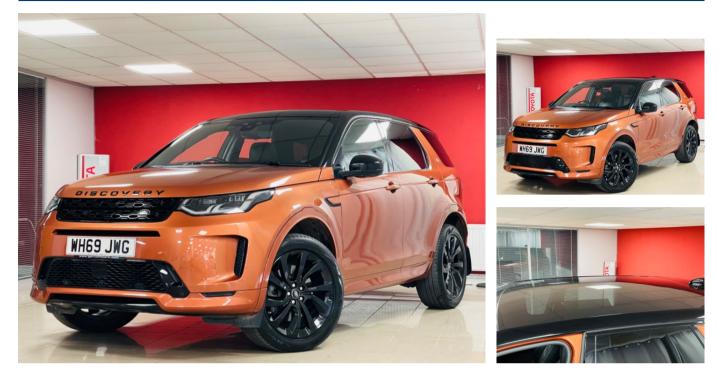

CANAL ROAD, CWMBACH, ABERDARE, GLAMORGAN, CF44 0AG | TEL: 01685 875577

# LAND ROVER DISCOVERY SPORT R-DYNAMIC HSE MI £23,990



## Sep 2019

47289 miles

### **Automatic**

#### Diesel

#### Features

Active lane keep assist Blind spot information Electronic Stability Program (ESP) Traffic sign recognition Apple CarPlay Automated High-beam assist Electric boot/tailgate Service interval indicator Trip computer Hill descent control Power Assisted Steering Active speed limit assist Collision avoidance braking Lane departure warning Tyre pressure monitor Bluetooth interface Configurable dashboard display Keyless go Speed limit display W indscreen heating Hill hold Anti-lock Brake System (ABS) Driver attention assist Speed limiter Android Auto Adaptive cruise control Digital Instrument Cluster Navigation system Steering wheel audio controls Exhaust particle filter Paddle Shift

## **Technical Data**

| CO2 Emmissions