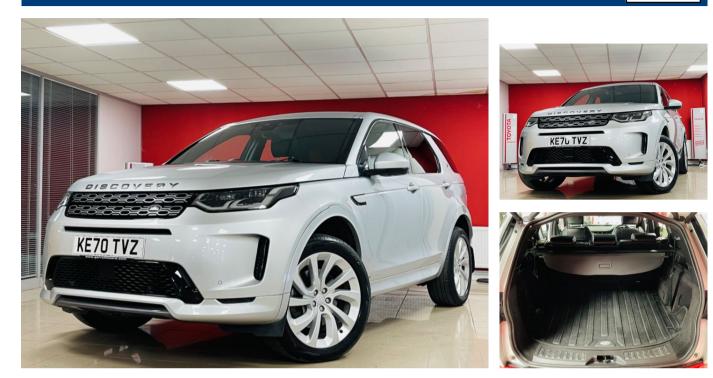

CANAL ROAD, CWMBACH, ABERDARE, GLAMORGAN, CF44 0AG | TEL: 01685 875577

# LAND ROVER DISCOVERY SPORT R-DYNAMIC HSE MI £27,490



Sep 2020

36000 miles

### **Automatic**

### Diesel

#### Features

Active lane keep assist Blind spot information Electronic Stability Program (ESP) Traffic sign recognition Apple CarPlay Automated High-beam assist Electric boot/tailgate Service interval indicator Trip computer Hill descent control Power Assisted Steering Active speed limit assist Collision avoidance braking Lane departure warning Tyre pressure monitor Bluetooth interface Configurable dashboard display Keyless go Speed limit display W indscreen heating Hill hold Anti-lock Brake System (ABS) Driver attention assist Speed limiter Android Auto Adaptive cruise control Digital Instrument Cluster Navigation system Steering wheel audio controls Exhaust particle filter Paddle Shift

## **Technical Data**

| CO2 Emmissions