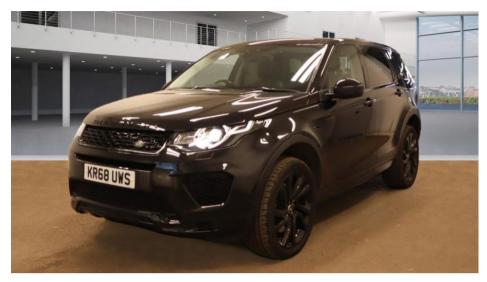

## LAND ROVER DISCOVERY SPORT SI4 HSE DYNAMIC L £20,990

Nov 2018 54154 miles Automatic Petrol