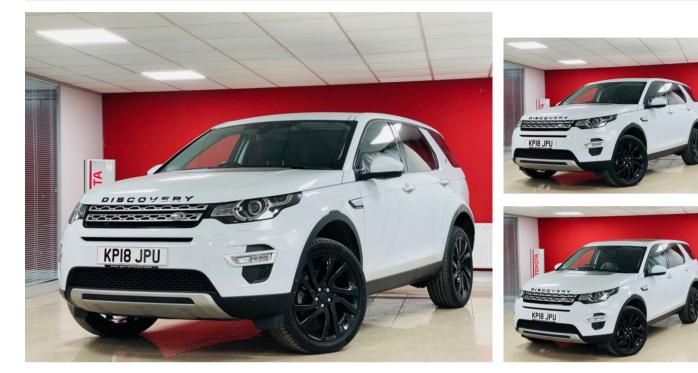

# LAND ROVER DISCOVERY SPORT TD4 HSE LUXURY £21,990

#### Mar 2018

#### 42000 miles

### **Automatic**

#### Diesel