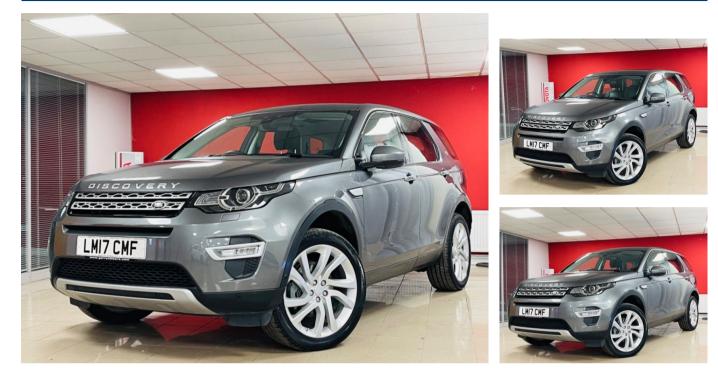

# LAND ROVER DISCOVERY SPORT TD4 HSE LUXURY £20,990

#### Mar 2017

#### 13986 miles

#### **Automatic**

### Diesel