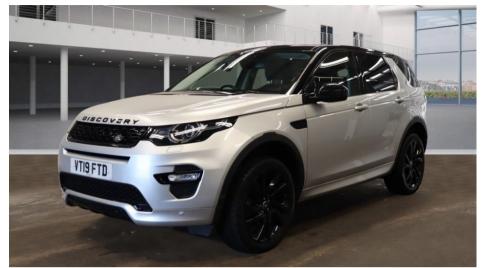

# LAND ROVER DISCOVERY SPORT TD4 HSE LUXURY £21,990

### Jun 2019

#### 27277 miles

**Automatic** 

| Technical Data      |           |                    |        |
|---------------------|-----------|--------------------|--------|
| CO2 Emmissions      | 177       | Engine Capacity    | 1999   |
| Fuel Type           | Diesel    | Number of Doors    | 5      |
| Transmission        | Automatic | 6 Months Tax Cost  | 107.25 |
| Year of Manufacture | 2019      | 12 Months Tax Cost | 195    |
| Color               | SILVER    | Euro Status        | E6     |
| ВНР                 | 177.5     | MPG Combined       | 44.1   |