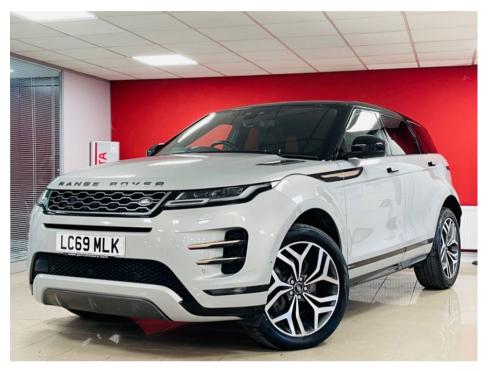

## LAND ROVER RANGE ROVER EVOQUE FIRST EDITION £26,490

**Automatic** Nov 2019 53000 miles Diesel