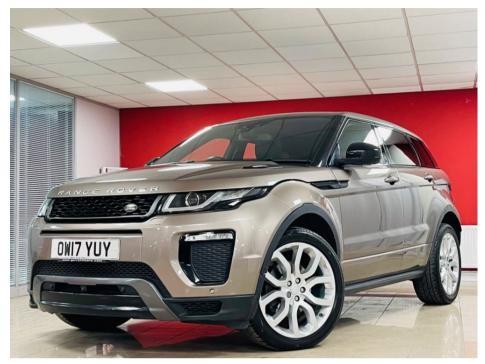

## LAND ROVER RANGE ROVER EVOQUE TD4 HSE DYNALUX

£17 000

Aug 2017 46000 miles Automatic Diesel