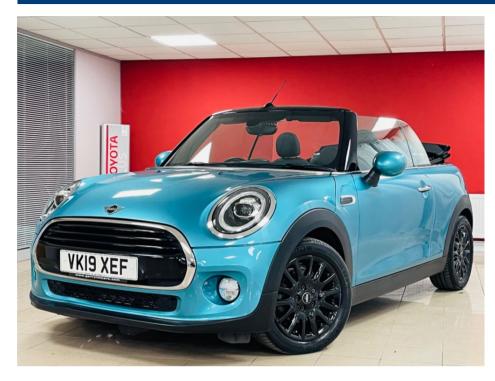

## MINI CONVERTIBLE COOPER CLASSIC £16,490

Mar 2019 13000 miles Automatic Petrol

## **Technical Data CO2 Emmissions Engine Capacity** 122 1499 **Fuel Type** Petrol **Number of Doors** 2 **Transmission** Automatic **6 Months Tax Cost** 99 Year of Manufacture 12 Months Tax Cost 180 2019 Color **TURQUOISE Euro Status** E6 **BHP MPG Combined** 134 42.2