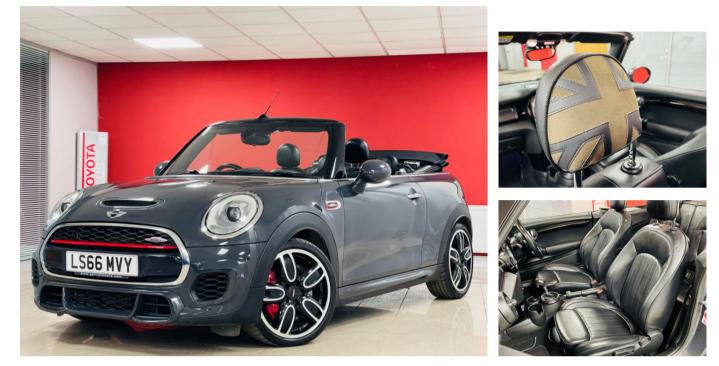

# MINI CONVERTIBLE JOHN COOPER WORKS £16,990

### Sep 2016

#### 33682 miles

#### Automatic

#### Petrol

#### Features

Cloth Upholstery ISOFIX Air Conditioning Power Assisted Steering (PAS) Front Electric W indows Rear Parking Sensor Front Fog Lights Remote Boot Release Leather Steering W heel Pollen Filter Anti Lock Brakes Electronic Brakeforce Distribution (EBD) Remote Central Locking Traction Control Cruise Control DAB Radio Height Adjustable Drivers Seat Fuel Computer 12v Socket Solid Paint Driver Airbag Electronic Stability Programme (ESP) Alloy W heels Alarm Bluetooth Preparation (Phone) Electric & Heated Door Mirrors Steering Column - Adj ustable Split Rear Seats Cupholders Load Area - Load Rings