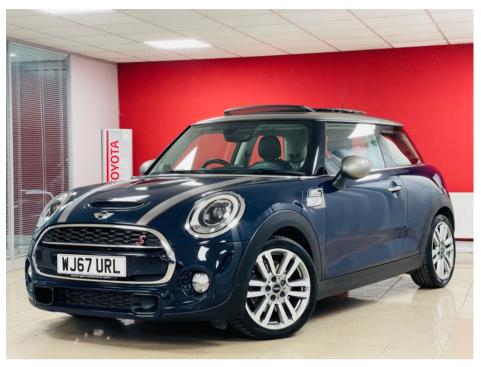

## MINI HATCH COOPER S SEVEN £15,650









Sep 2017 34000 miles Automatic Petrol

## **Features**

Anti-lock Brake System (ABS)
Power assisted brakes
Bluetooth interface
Exterior temperature display
Navigation system
Tool kit
Hill hold
Power Assisted Steering
Audio remote control
USB input
Automatic headlight activation

Drive away door locking
Tyre pressure monitor
Mobile phone App interface
Head up display
Service interval indicator
Trip computer
Limited slip differential
Traction control
Auxiliary input socket
Body coloured bumpers

Electronic Stability Program (ESP)
Variable interval front wiper
Cruise control
Multifunction steering wheel
Steering wheel audio controls
Engine start button
Performance mode select
3rd party sound system
Digital radio
Roof spoiler

## **Technical Data CO2 Emmissions** 126 **Engine Capacity**