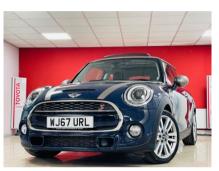

## MINI HATCH COOPER S SEVEN £15,650









Sep 2017 34000 miles Automatic Petrol

## **Features**

Anti-lock Brake System (ABS)
Power assisted brakes
Bluetooth interface
Exterior temperature display
Navigation system
Tool kit
Hill hold
Power Assisted Steering
Audio remote control
USB input
Automatic headlight activation

Drive away door locking
Tyre pressure monitor
Mobile phone App interface
Head up display
Service interval indicator
Trip computer
Limited slip differential
Traction control
Auxiliary input socket
Body coloured bumpers

Electronic Stability Program (ESP)
Variable interval front wiper
Cruise control
Multifunction steering wheel
Steering wheel audio controls
Engine start button
Performance mode select
3rd party sound system
Digital radio
Roof spoiler

## **Technical Data CO2 Emmissions** 126 **Engine Capacity** 1998