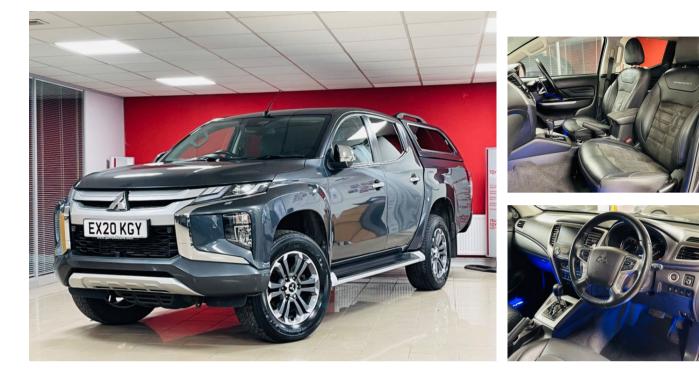

# MITSUBISHI L200 DI-D BARBARIAN X DCB £22,990 + VAT

#### Jun 2020

#### 44356 miles

### **Automatic**

## Diesel