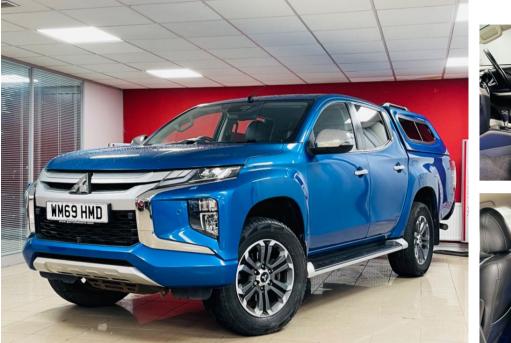

# MITSUBISHI L200 DI-D BARBARIAN X DCB £20,490 + VAT

### Jan 2020

#### 49208 miles

### **Automatic**

#### Diesel