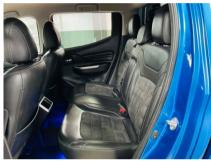

#### Features

ABS Rear cross traffic alert Power Assisted Steering Audio remote control Headlight washers Steering wheel reach adj ustment Heated door mirrors Rear park assist camera Passenger airbag Deadlocks Leather seat upholstery

Active lane keep assist Speed limiter Hill hold Radio Climate control Leather steering wheel Solid Paint Rear parking sensor Height adjustable drivers seat Immobiliser Blind spot information Cruise control Traction control Radio/CD Steering wheel rake adj ustment Electric door mirrors Front parking sensor Drivers airbag Alarm Remote central locking