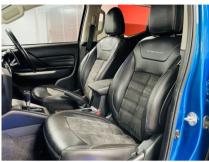

#### Features

ABS Rear cross traffic alert Power Assisted Steering Audio remote control Headlight washers Steering wheel reach adj ustment Heated door mirrors Rear park assist camera Passenger airbag Deadlocks Leather seat upholstery

Active lane keep assist Speed limiter Hill hold Radio Climate control Leather steering wheel Solid Paint Rear parking sensor Height adjustable drivers seat Immobiliser Blind spot information Cruise control Traction control Radio/CD Steering wheel rake adj ustment Electric door mirrors Front parking sensor Drivers airbag Alarm Remote central locking