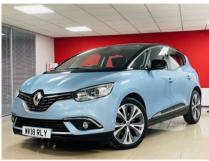

# RENAULT SCENIC DYNAMIQUE NAV DCI £12,990

### May 2018

#### 40000 miles

#### Manual

#### Diesel

## **Technical Data**

| CO2 Emmissions      | 116        | Engine Capacity    | 1598 |
|---------------------|------------|--------------------|------|
| Fuel Type           | Diesel     | Number of Doors    | 5    |
| Transmission        | Manual     | 6 Months Tax Cost  | 99   |
| Year of Manufacture | 2018       | 12 Months Tax Cost | 180  |
| Color               | BLUE/BLACK | Euro Status        | E6   |
| BHP                 | 128.7      | MPG Combined       | 62.8 |