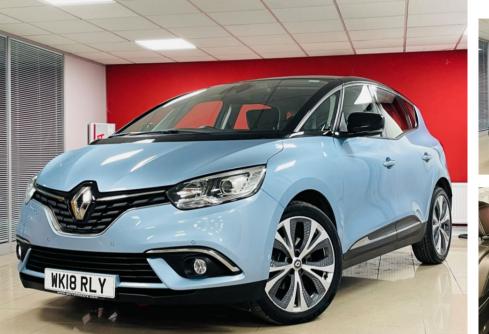

# RENAULT SCENIC DYNAMIQUE NAV DCI £12,990

### May 2018

#### 40000 miles

#### Manual

#### Diesel

## **Technical Data**

| CO2 Emmissions      | 116        | Engine Capacity    | 1598 |
|---------------------|------------|--------------------|------|
| Fuel Type           | Diesel     | Number of Doors    | 5    |
| Transmission        | Manual     | 6 Months Tax Cost  | 99   |
| Year of Manufacture | 2018       | 12 Months Tax Cost | 180  |
| Color               | BLUE/BLACK | Euro Status        | E6   |
| BHP                 | 128.7      | MPG Combined       | 62.8 |