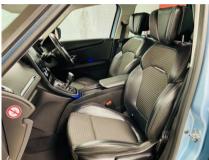

#### Features

Anti-lock Brake System (ABS) Tyre pressure monitor Bluetooth interface Mobile phone App interface Head up display Navigation system Voice control for navigation system Gearshift indicator Power Assisted Steering 3rd party sound system Centre console media control touchpad Electronic Stability Program (ESP) Android Auto Hands-free Bluetooth system Cruise control Keyless go Travel data recorder Windscreen heating Hill hold Rev counter Audio remote control Speed limiter Apple CarPlay Internet access Exterior temperature display Multifunction steering wheel Trip computer Engine start button Performance mode select Traction control Auxiliary input socket