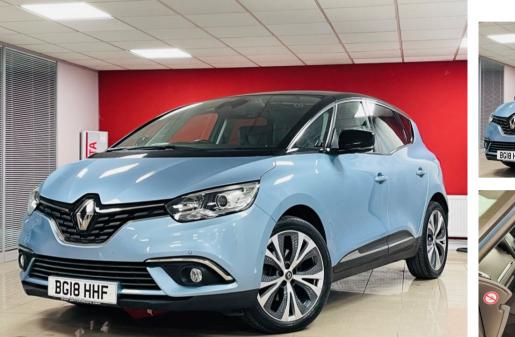

# RENAULT SCENIC DYNAMIQUE S NAV DCI £12,790

## Mar 2018

### 28000 miles

### Manual

## Diesel