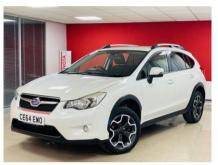

## SUBARU XV I SE £7,490









Oct 2014 65000 miles Manual Petrol

## **Features**

Anti-lock Brake System (ABS)
Front wiper de-icer
Cruise control
Trip computer
Power Assisted Steering
Variable power steering
iPod interface
USB input
Roof spoiler
Daytime running lights
Xenon headlights

Collision avoidance braking
Bluetooth interface
Multifunction steering wheel
Windscreen heating
Sport suspension
Audio remote control
OEM sound system
Body coloured bumpers
Windscreen wash-nozzle heated
Front fog lights

Electronic Stability Program (ESP)
Roof aerial
Steering wheel audio controls
Hill hold
Traction control
Auxiliary input socket
Radio/CD
Roof rails
Automatic headlight activation
Headlight washers

| Technical Data      |        |                    |        |
|---------------------|--------|--------------------|------