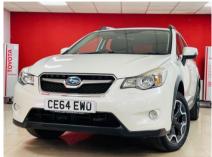

## SUBARU XV I SE £7,490









Oct 2014 65000 miles Manual Petrol

## **Features**

Anti-lock Brake System (ABS)
Front wiper de-icer
Cruise control
Trip computer
Power Assisted Steering
Variable power steering
iPod interface
USB input
Roof spoiler
Daytime running lights
Xenon headlights

Collision avoidance braking
Bluetooth interface
Multifunction steering wheel
Windscreen heating
Sport suspension
Audio remote control
OEM sound system
Body coloured bumpers
Windscreen wash-nozzle heated
Front fog lights

Electronic Stability Program (ESP)
Roof aerial
Steering wheel audio controls
Hill hold
Traction control
Auxiliary input socket
Radio/CD
Roof rails
Automatic headlight activation
Headlight washers

| Technical Data      |        |                    |        |
|---------------------|--------|--------------------|----