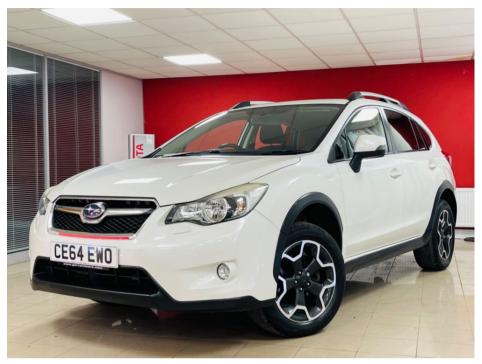

## SUBARU XV I SE £7,490









Oct 2014 65000 miles Manual Petrol

## **Features**

Anti-lock Brake System (ABS)
Front wiper de-icer
Cruise control
Trip computer
Power Assisted Steering
Variable power steering
iPod interface
USB input
Roof spoiler
Daytime running lights
Xenon headlights

Collision avoidance braking
Bluetooth interface
Multifunction steering wheel
Windscreen heating
Sport suspension
Audio remote control
OEM sound system
Body coloured bumpers
Windscreen wash-nozzle heated
Front fog lights

Electronic Stability Program (ESP)
Roof aerial
Steering wheel audio controls
Hill hold
Traction control
Auxiliary input socket
Radio/CD
Roof rails
Automatic headlight activation
Headlight washers

| Technical Data      |        |                    |        |
|---------------------|--------|--------------------|--