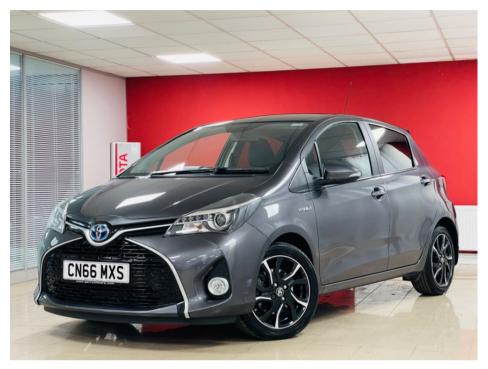

## TOYOTA YARIS VVT-I DESIGN M-DRIVE S £13,250

Nov 2016 13993 miles Automatic Hybrid