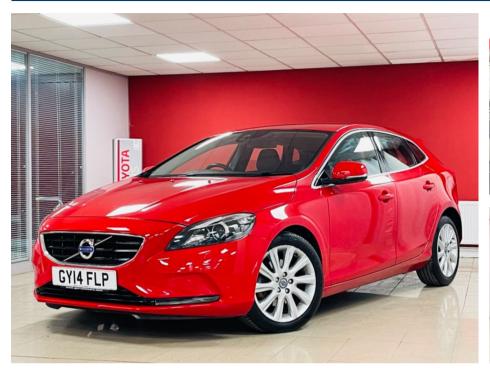

## VOLVO V40 T4 SE LUX NAV £10,490









May 2014 49592 miles Automatic Petrol

## **Features**

Anti-lock Brake System (ABS)
Electronic Stability Program (ESP)
Cruise control
Navigation system
Trip computer
Digital radio
USB input
Headlight washers
W elcome home/Follow-me-home
lighting
Climate control
Front centre armrest

Collision avoidance braking Bluetooth interface Keyless go Service interval indicator Power Assisted Steering DVD Bodycoloured bumpers LED daytime running lights Xenon headlights Cooled glove box Dynamic brake lights
Hands-free Bluetooth system
Multifunction steering wheel
Steering wheel audio controls
Traction control
Radio/CD
Roof spoiler
Manual headlight height adjust
Cabin air filter
Floor lighting

## **Technical Data CO2 Emmissions Engine Capacity** 143 1596 **Fuel Type** Petrol **Number of Doors**