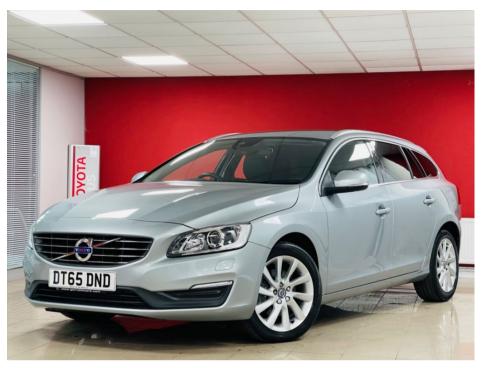

## VOLVO V60 D2 SE LUX NAV £16,250









Jan 2016 8860 miles Automatic Diesel

## **Features**

Anti-lock Brake System (ABS)
Electronic Stability Program (ESP)
Cruise control
Service interval indicator
Exhaust particle filter
Auxiliary input socket
Radio/CD
Roof rails
LED daytime running lights
Xenon headlights
Floor lighting

Collision avoidance braking
Speed limiter
Multifunction steering wheel
Steering wheel audio controls
Power Assisted Steering
Digital radio
USB input
Windscreen wash-nozzle heated
Manual headlight height adjust
Cabin air filter

Dynamic brake lights
Bluetooth interface
Navigation system
Trip computer
Traction control
DVD
Body coloured bumpers
Headlight washers
W elcome home/Follow-me-home
lighting
Climate control

## **Technical Data CO2 Emmissions** 110 **Engine Capacity** 1560 **Fuel Type Number of D