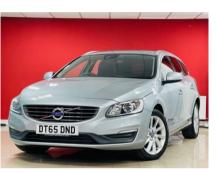

## VOLVO V60 D2 SE LUX NAV £16,250









Jan 2016 8860 miles Automatic Diesel

## **Features**

Anti-lock Brake System (ABS)
Electronic Stability Program (ESP)
Cruise control
Service interval indicator
Exhaust particle filter
Auxiliary input socket
Radio/CD
Roof rails
LED daytime running lights
Xenon headlights
Floor lighting

Collision avoidance braking
Speed limiter
Multifunction steering wheel
Steering wheel audio controls
Power Assisted Steering
Digital radio
USB input
Windscreen wash-nozzle heated
Manual headlight height adjust
Cabin air filter

Dynamic brake lights
Bluetooth interface
Navigation system
Trip computer
Traction control
DVD
Body coloured bumpers
Headlight washers
W elcome home/Follow-me-home
lighting
Climate control

## **Technical Data CO2 Emmissions** 110 **Engine Capacity** 1560 **Fuel Type Number of Doors