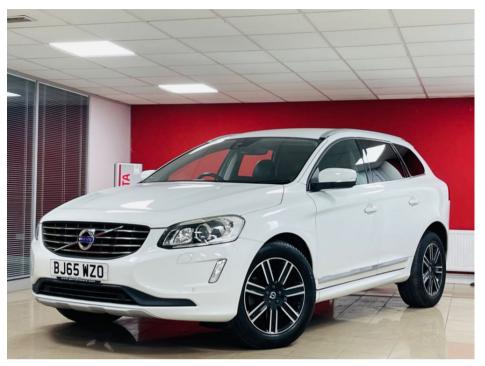

## VOLVO XC60 D5 SE LUX NAV AWD £15,490









Oct 2015 58191 miles Automatic Diesel

## **Features**

Leather Upholstery
Driver Airbag
Electronic Brake Assistance (EBA)
Climate Control
Power Assisted Steering (PAS)
Alarm
Satellite Navigation
Rear Parking Sensor
CD Radio

Auto On Headlights

**Lumbar Support** 

Anti Lock Brakes
ISOFIX
Electronic Brakeforce Distribution
(EBD)
Remote Central Locking
Traction Control
Front Electric W indows
Bluetooth Preparation (Phone)
Headlight Cleaning System
DAB Radio
USB and AUX

Curtain Airbags
Passenger Airbag
Electronic Stability Programme (ESP)
Alloy W heels
Adaptive Forward Headlights
Cruise Control
Electric Seat Adjustment
Rain Sensitive W ipers
Power Tailgate
Height Adjustable Drivers Seat

## **Technical Data CO2 Emmissions** 149 **Engine Capacity** 2400 **Number of Doors Fuel Type** D